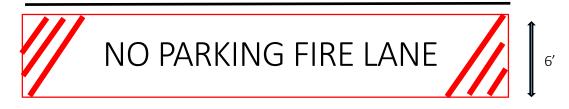

## FIRE LANE MARKING DETAIL

Sign White Background with Red Letters

Edge of Curb/Pavement

- The NO PARKING FIRE LANE message shall be six (6) feet in depth from the edge of the pavement or curb
- The Letters shall be two (2) feet in height and a minimum of four (4) inches wide
- The NO PARKING FIRE LANE message shall be placed every fifty (50) feet
- The striping shall be a minimum of four (4) inches wide @ a forty-five (45) degree angle and five (5) feet on center
- All markings shall be painted red
- Roads twenty (20) to twenty-six (26) in width a sign must be on both sides of the road
- Roads more than twenty-six (26) feet and less than thirty-two (32) feet wide the sign shall be posted on one side