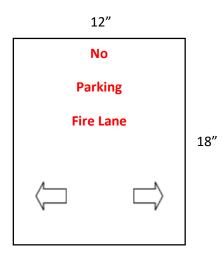

## FIRE LANE MARKING DETAIL

Sign White Background with Red Letters

Edge of Curb/Pavement

- The NO PARKING FIRE LANE message shall be six (6) feet in depth from the edge of the pavement or curb
- The Letters shall be two (2) feet in height and a minimum of four (4) inches wide
- The NO PARKING FIRE LANE message shall be placed every fifty (50) feet
- The striping shall be a minimum of four (4) inches wide @ a forty-five (45) degree angle and five (5) feet on center
- All markings shall be painted red
- Roads twenty (20) to twenty-six (26) in width a sign must be on both sides of the road
- Roads more than twenty-six (26) feet and less than thirty-two (32) feet wide the sign shall be posted on one side