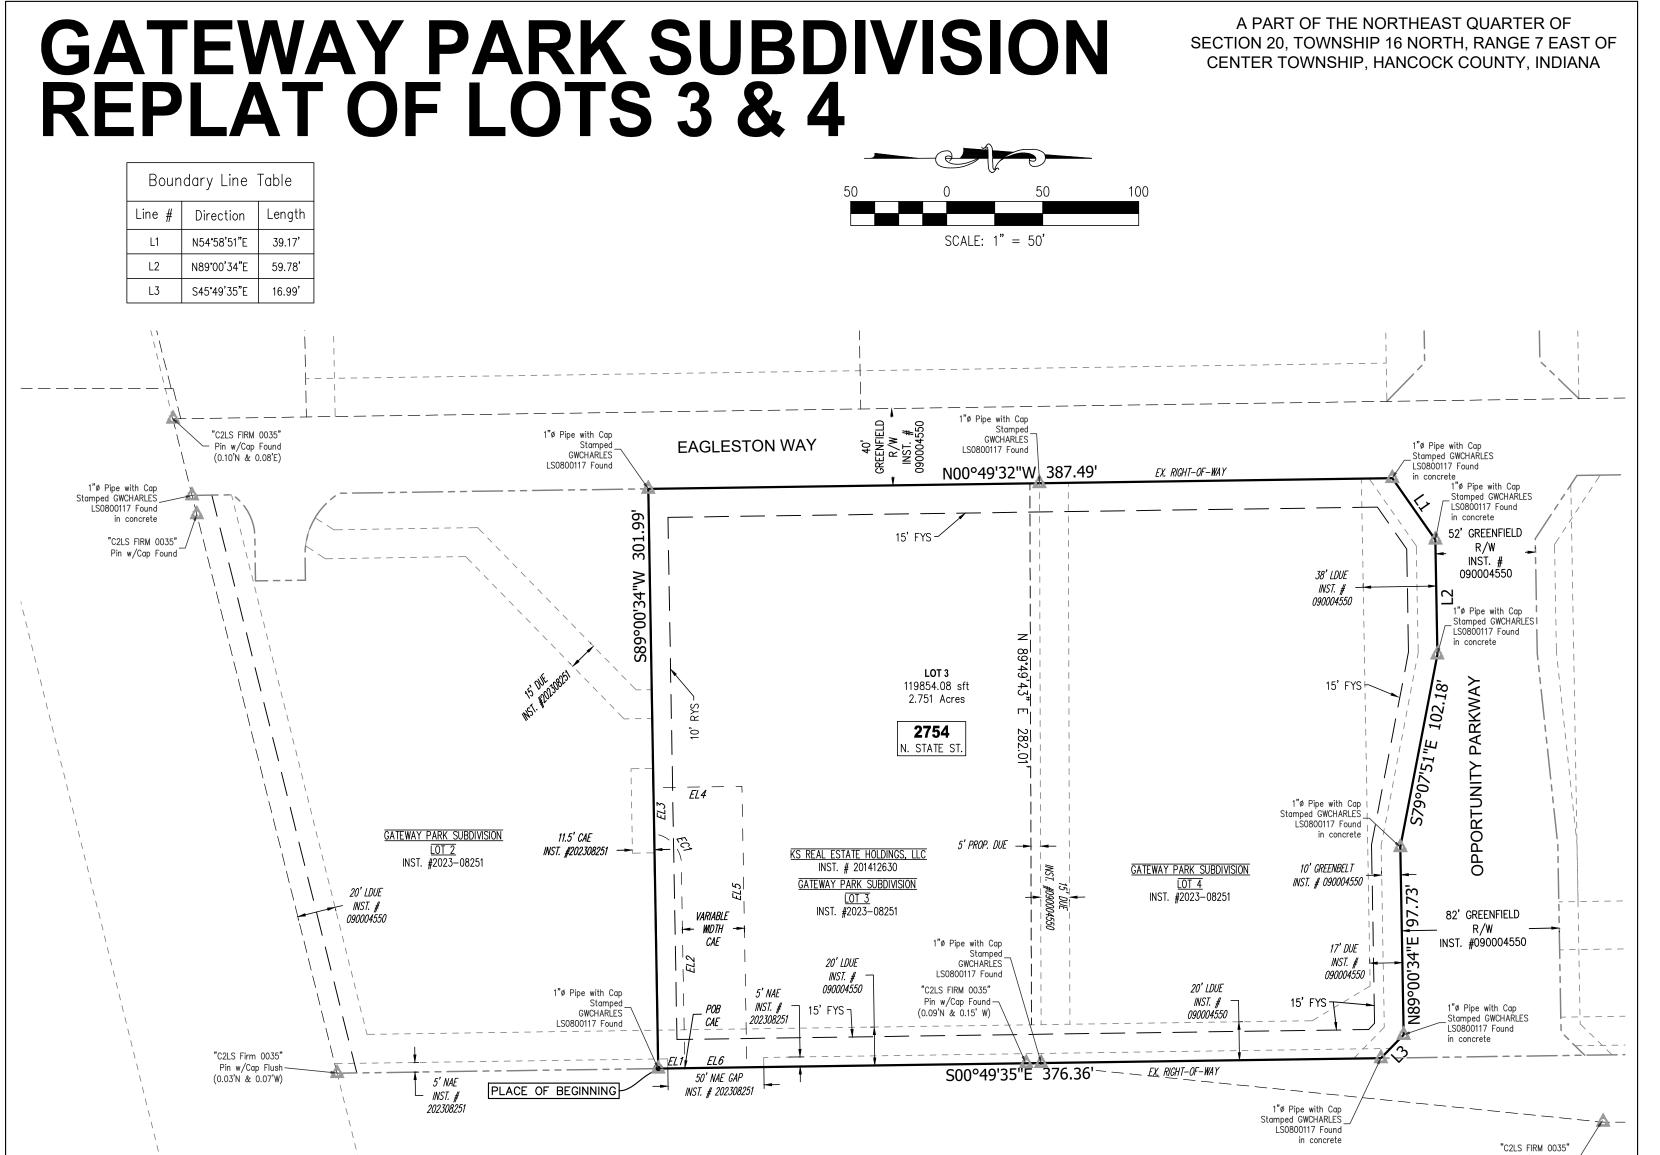

|                                                                                        |                                                                                                         |          | 1                          |                                     |                                                                     |                                    | NORTH STATE STREET<br>(0.02'N & 0.26' W)<br>(STATE ROAD 9)                                                                                                                                                                                                                                                                                                                                                                                                                                                                                                                                                                                                                                                                                                                                                                                                                                                                                                                                                                                                                                                                                                                                                                                                                                                                                                                                                                                                                                                                                                                                                                                                                                                                                                                                                                                                                                                                                                                                                                                              |  |  |
|----------------------------------------------------------------------------------------|---------------------------------------------------------------------------------------------------------|----------|----------------------------|-------------------------------------|---------------------------------------------------------------------|------------------------------------|---------------------------------------------------------------------------------------------------------------------------------------------------------------------------------------------------------------------------------------------------------------------------------------------------------------------------------------------------------------------------------------------------------------------------------------------------------------------------------------------------------------------------------------------------------------------------------------------------------------------------------------------------------------------------------------------------------------------------------------------------------------------------------------------------------------------------------------------------------------------------------------------------------------------------------------------------------------------------------------------------------------------------------------------------------------------------------------------------------------------------------------------------------------------------------------------------------------------------------------------------------------------------------------------------------------------------------------------------------------------------------------------------------------------------------------------------------------------------------------------------------------------------------------------------------------------------------------------------------------------------------------------------------------------------------------------------------------------------------------------------------------------------------------------------------------------------------------------------------------------------------------------------------------------------------------------------------------------------------------------------------------------------------------------------------|--|--|
|                                                                                        |                                                                                                         |          |                            | Ease                                | ement Line                                                          | Table                              |                                                                                                                                                                                                                                                                                                                                                                                                                                                                                                                                                                                                                                                                                                                                                                                                                                                                                                                                                                                                                                                                                                                                                                                                                                                                                                                                                                                                                                                                                                                                                                                                                                                                                                                                                                                                                                                                                                                                                                                                                                                         |  |  |
|                                                                                        | 1                                                                                                       |          | I                          | Line #                              | Direction                                                           | Length                             |                                                                                                                                                                                                                                                                                                                                                                                                                                                                                                                                                                                                                                                                                                                                                                                                                                                                                                                                                                                                                                                                                                                                                                                                                                                                                                                                                                                                                                                                                                                                                                                                                                                                                                                                                                                                                                                                                                                                                                                                                                                         |  |  |
|                                                                                        |                                                                                                         |          |                            | EL1                                 | N00°49'35"W                                                         | 13.82'                             | SURVEYOR OWNER                                                                                                                                                                                                                                                                                                                                                                                                                                                                                                                                                                                                                                                                                                                                                                                                                                                                                                                                                                                                                                                                                                                                                                                                                                                                                                                                                                                                                                                                                                                                                                                                                                                                                                                                                                                                                                                                                                                                                                                                                                          |  |  |
|                                                                                        |                                                                                                         |          |                            | EL2                                 | S89°00'34"W                                                         | 108.21'                            | CROSSROAD ENGINEERS, PC KS REAL ESTATE HOLDINGS, LLC                                                                                                                                                                                                                                                                                                                                                                                                                                                                                                                                                                                                                                                                                                                                                                                                                                                                                                                                                                                                                                                                                                                                                                                                                                                                                                                                                                                                                                                                                                                                                                                                                                                                                                                                                                                                                                                                                                                                                                                                    |  |  |
| E                                                                                      | asement Curve Table                                                                                     |          |                            | EL3                                 | S89°00'34"W                                                         | 24.07'                             | 115 N. 17TH AVENUE 2700 W. MAIN STREET                                                                                                                                                                                                                                                                                                                                                                                                                                                                                                                                                                                                                                                                                                                                                                                                                                                                                                                                                                                                                                                                                                                                                                                                                                                                                                                                                                                                                                                                                                                                                                                                                                                                                                                                                                                                                                                                                                                                                                                                                  |  |  |
| Curve # Length                                                                         | Radius Chord Direction                                                                                  | Chord Le | ngth                       | EL4                                 | N00 <b>°</b> 59'26"W                                                | 46.13'                             | BEECH GROVE, IN 46107 GREENFIELD, INDIANA 46140                                                                                                                                                                                                                                                                                                                                                                                                                                                                                                                                                                                                                                                                                                                                                                                                                                                                                                                                                                                                                                                                                                                                                                                                                                                                                                                                                                                                                                                                                                                                                                                                                                                                                                                                                                                                                                                                                                                                                                                                         |  |  |
| EC1 21.22'                                                                             | 15.97' S44 <b>*</b> 25'31"W                                                                             | 19.69'   |                            | EL5                                 | N89*00'34"E                                                         | 146.39'                            | PHONE: (317) 780-1555 PHONE: (317) 468-2515<br>CONTACT: GEORGE W. CHARLES II CONTACT: KEITH WHITE                                                                                                                                                                                                                                                                                                                                                                                                                                                                                                                                                                                                                                                                                                                                                                                                                                                                                                                                                                                                                                                                                                                                                                                                                                                                                                                                                                                                                                                                                                                                                                                                                                                                                                                                                                                                                                                                                                                                                       |  |  |
| L                                                                                      |                                                                                                         |          |                            | EL6                                 | S00°49'35"E                                                         | 32.30'                             | CONTACT. GEORGE W. CHARLES II CONTACT. REITH WHITE                                                                                                                                                                                                                                                                                                                                                                                                                                                                                                                                                                                                                                                                                                                                                                                                                                                                                                                                                                                                                                                                                                                                                                                                                                                                                                                                                                                                                                                                                                                                                                                                                                                                                                                                                                                                                                                                                                                                                                                                      |  |  |
| R/W RIGHT-O<br>NAE NON-AC<br>DUE DRAINAG<br>LDUE LANDSCA<br>CAE CROSS-/<br>FYS FRONT Y | CESS EASEMENT<br>E & UTILITY EASEMENT<br>PE, DRAINAGE & UTILITY EASEM<br>ACCESS EASEMENT<br>ARD SETBACK | ENT      | obtained fr<br>Certificati | was prepo<br>om ALTA/<br>on of "Blo | ured from info<br>NSPS Land Ti<br>ck A in Gatev                     | ormation<br>tle Survey<br>way Park | GATEWAY PARK SUBDIVISION<br>REPLAT OF LOTS 3 & 4                                                                                                                                                                                                                                                                                                                                                                                                                                                                                                                                                                                                                                                                                                                                                                                                                                                                                                                                                                                                                                                                                                                                                                                                                                                                                                                                                                                                                                                                                                                                                                                                                                                                                                                                                                                                                                                                                                                                                                                                        |  |  |
| SFT SQUARE                                                                             | RD SETBACK<br>FEET<br>NT FOUND                                                                          |          | therefore,<br>overlaps, g  | the prope<br>aps, or oth            | l work was pe<br>erty is subject<br>ner inconsiste<br>might reveal. | t to any<br>ncies that             | NDIANA     PROJECT NO.     DRAWN     LMC     CHECKED     DJM     Transportation Development Control to the rest and the set of the rest and |  |  |

## SURVEYOR'S CERTIFICATE

GEORGE W. CHARLES II, HEREBY CERTIFY THAT I AM A REGISTERED LAND SURVEYOR, LICENSED IN COMPLIANCE WITH THE LAWS OF THE STATE OF INDIANA. THIS PLAT WAS PREPARED FROM INFORMATION OBTAINED FROM ALTA/NSPS LAND TITLE SURVEY CERTIFICATION OF "BLOCK A IN GATEWAY PARK SUBDIVISION" PREPARED BY CROSSROAD ENIGINEERS, PC. NO FIELD WORK WAS PERFORMED; THEREFORE, THE PROPERTY IS SUBJECT TO ANY OVERLAPS, GAPS, OR OTHER INCONSISTENCIES THAT SAID SURVEY MIGHT REVEAL.

THIS SUBDIVISION SHALL BE KNOWN AS THE REPLAT OF LOTS 3 & 4 WITHIN THE GATEWAY PARK SUBDIVISION, AN ADDITION TO THE CITY OF GREENFIELD. ALL STREETS AND ALLEYS SHOWN AND NOT HERETOFORE DEDICATED ARE HEREBY DEDICATED TO THE PUBLIC. FRONT YARD BUILDING SETBACK LINES ARE HEREBY ESTABLISHED AS SHOWN ON THIS PLAT, BETWEEN WHICH LINES AND THE PROPERTY LINES OF THE STREET, THERE SHALL BE ERECTED OR MAINTAINED NO BUILDING OR STRUCTURE.