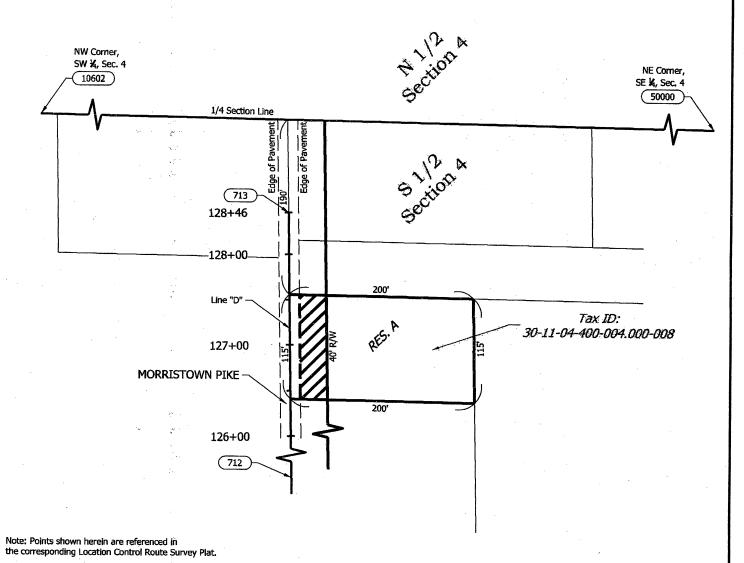

Project: 13767-09

Parcel: 42

Tax ID: 30-11-04-400-004.000-008

Waterline Easement

The west 40 feet of the following described real estate:

A part of the South Half of Section 4, Township 15 North, Range 7 East, located in Hancock County, Indiana, described as follows:

Beginning at a point on the centerline of the Greenfield-Morristown Road 190 feet South measured on said road center line from the North line of the South Half of Section 4, thence South on said road center line 115 feet; thence East parallel with the North line of the South Half of Section 4 a distance of 200 feet; thence North parallel with the centerline of the Greenfield Morristown Road 115 feet; thence West 200 feet to the place of beginning.

Said west 40 feet contains 0.106 acres, more or less, inclusive of the presently existing right-of-way which contains 0.029 acres, more or less, for a net additional taking of 0.077 acres, more or less, and adjoins the centerline of Morristown Pike (a.k.a. Greenfield-Morristown Road).

Prepared by: KDF Checked by: SAD

Ap

Hatched Area is the Approximate Easement

Seth A. Dyer

LS #21700006